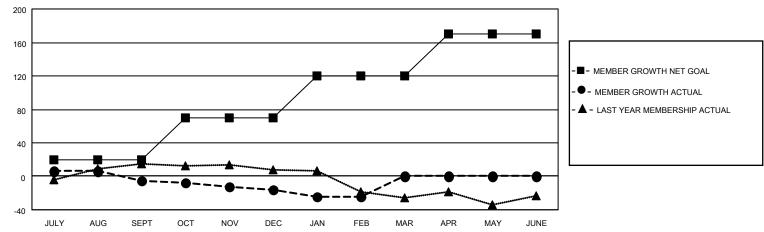

## GOALS AND ACTUAL MEMBERS CUMULATIVE

| DROPPED CLUBS: 0 |    | 15 CLUBS OF 33 ADDED 1 OR<br>MORE NEW MEMBERS | GENDER DISTRIBUTION                |              |  |
|------------------|----|-----------------------------------------------|------------------------------------|--------------|--|
|                  |    | WORE NEW WEINDERS                             | MALE                               | 348 (50.66%) |  |
|                  |    |                                               | FEMALE                             | 339 (49.34%) |  |
| DROPPED MEMBERS  |    |                                               | NON BINARY                         | 0 (0.00%)    |  |
| <u> </u>         |    |                                               | PREFER NOT TO ANSWER               | 0 (0.00%)    |  |
| DECEASED         | 8  |                                               |                                    | ,            |  |
| CLUB CANCELLED   | 0  | CLICK HERE FOR CUMULATIVE                     | TOTAL FAMILY UNIT MEMBERS          | 88           |  |
| OTHER            | 76 | MEMBERSHIP DATA                               |                                    |              |  |
| TOTAL            | 84 |                                               | FAMILY MEMBERS PAYING HALF DUES 45 |              |  |
|                  |    |                                               |                                    |              |  |